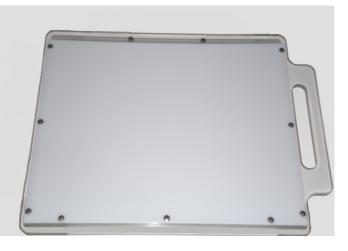

### 14x17 EZ Guide

Single Handle

Length: 17" x 22" (L x W)

**Dual Handles** 

Length: 17" x 24" (L x W)

**Triple Handles** 

Length: 19" x 24" (L x W)

- \* All models weigh under 9 lbs
- \* Includes 1 Year Warranty

## **Solidly Constructed**

- Single, Dual, or Triple handles provides the support needed to position the cassette holder underneath the animals and carry it easily
- Protects your X-ray Cassettes, CR
  Cassettes, and DR Wireless and
  Wired Detectors from damage,
  liquids, scratches and stains
- Built with clear Lexan enabling the ability to see the image field of view at all times
- Tested to withstand 1000 lbs