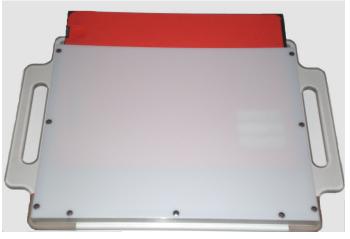

### 14x17 EZ Guide

Single Handle

Length: 17" x 22" (L x W)

**Dual Handles** 

Length: 17" x 24" (L x W)

**Triple Handles** 

Length: 19" x 24" (L x W)

- \* All models weigh under 9 lbs
- \* Includes 1 Year Warranty

## **Solidly Constructed**

- Single, Dual, or Triple handles provides the support needed to position the cassette holder underneath the animals and carry it easily
- Protects your X-ray Cassettes, CR
  Cassettes, and DR Wireless and
  Wired Detectors from damage,
  liquids, scratches and stains
- Built with clear Lexan enabling the ability to see the image field of view at all times
- Tested to withstand 1000 lbs