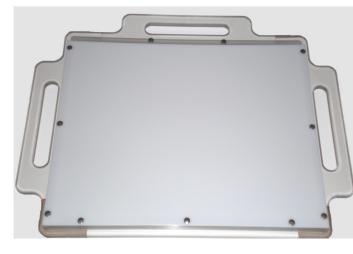

### 14x17 EZ Guide

Single Handle

Length: 17" x 22" (L x W)

**Dual Handles** 

Length: 17" x 24" (L x W)

**Triple Handles** 

Length: 19" x 24" (L x W)

- \* All models weigh under 9 lbs
- \* Includes 1 Year Warranty

## **Solidly Constructed**

- Single, Dual, or Triple handles provides the support needed to position the cassette holder underneath the animals and carry it easily
- Protects your X-ray Cassettes, CR
  Cassettes, and DR Wireless and
  Wired Detectors from damage,
  liquids, scratches and stains
- Built with clear Lexan enabling the ability to see the image field of view at all times
- Tested to withstand 1000 lbs