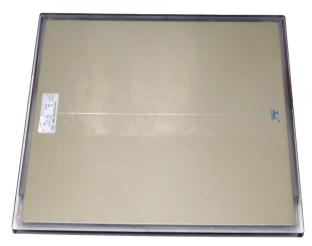

### 14x17 EZ Guide Protector

## **Solidly Constructed**

- Can be ordered with **Single, Dual, Triple or Four handles** on each side providing Radiological Technologists with the support needed to maneuver the cassette holder underneath the patient
- Protects your X-ray Cassettes, CR
  Cassettes, or DR Wireless and Wired
  Detectors from incidental damage,
  scratches, liquids and stains
  (resistant)
- The Back Tunnel is Lined with Lead Strips to reduce Scatter Radiation (Optional)
- **Curved corners** and **smooth surface** to ensure patient's comfort
- Enables Technologists the ability to see the image field of view at all times
- Tested to withstand **750lbs**

# **Cost Effective**

- Can be used for "Conventional" and "Digital" Radiography
- 14 x 17 EZ Guide Protector accommodates most 14 x 17 DR Wireless and Wired Detectors, CR and Film Cassettes
- Reduce paying for damage Image
  Receptors or high protection
  plans for your Radiology
  Investments
- Single and Dual Handles designs fit into most DR storage bins
- EZ Guide Protector **Grid side** can be used for abdomen, pelvis, etc. exams
- EZ Guide Protector **Screen side** can be used for chest, upper and lower extremities, etc. exams
- EZ Guide Protector is
  interchangeable by flipping it over