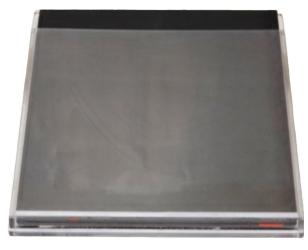

### 14x17 EZ Guide Protector

# **Cost Effective**

- Can be used for "Conventional" and "Digital" Radiography
- 14 x 17 EZ Guide Protector accommodates most 14 x 17 DR Wireless and Wired Detectors, CR and Film Cassettes
- Reduce paying for damage Image
  Receptors or high protection
  plans for your Radiology
  Investments
- Single and Dual Handles designs fit into most DR storage bins
- EZ Guide Protector **Grid side** can be used for abdomen, pelvis, etc. exams
- EZ Guide Protector **Screen side** can be used for chest, upper and lower extremities, etc. exams
- EZ Guide Protector is
  interchangeable by flipping it over