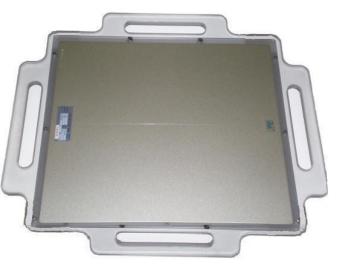

### 14x17 EZ Guide Protector

### **No Handles**

- Length: 16" x 19" (L x W)
- Single Handle (RT or LT)
- Length: 17" x 22" (L x W)

Single Handle (Top)

Length: 19" x 20" (L x W)

**Dual Handles** 

Length: 17" x 24" (L x W)

**Triple Handles** 

## **Solidly Constructed**

- Can be ordered with **Single, Dual, Triple or Four handles** on each side providing Radiological Technologists with the support needed to maneuver the cassette holder underneath the patient
- Protects your X-ray Cassettes, CR
  Cassettes, or DR Wireless and Wired
  Detectors from incidental damage,
  scratches, liquids and stains
  (resistant)
- The Back Tunnel is Lined with Lead Strips to reduce Scatter Radiation (Optional)
- **Curved corners** and **smooth surface** to ensure patient's comfort
- Enables Technologists the ability to see the image field of view at all times
- Tested to withstand **750lbs**